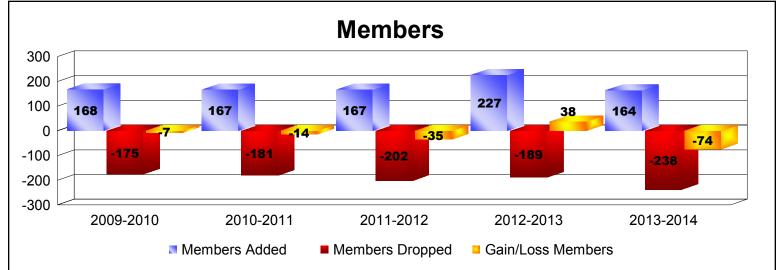

District 26 M3 As of June 2014 Cumulative

| Year      | New<br>Clubs | Dropped<br>Clubs | Gain/<br>Loss<br>Clubs | New<br>Members | Charter<br>Members | Reinstate<br>Members | Transfer<br>Members | Total<br>Member<br>Added | Total<br>Members<br>Dropped | Gain/<br>Loss<br>Members |
|-----------|--------------|------------------|------------------------|----------------|--------------------|----------------------|---------------------|--------------------------|-----------------------------|--------------------------|
| 2009-2010 | 0            | 0                | 0                      | 133            | 0                  | 27                   | 8                   | 168                      | -175                        | -7                       |
| 2010-2011 | 2            | -3               | -1                     | 109            | 48                 | 2                    | 8                   | 167                      | -181                        | -14                      |
| 2011-2012 | 1            | 0                | 1                      | 117            | 37                 | 8                    | 5                   | 167                      | -202                        | -35                      |
| 2012-2013 | 4            | 0                | 4                      | 118            | 101                | 4                    | 4                   | 227                      | -189                        | 38                       |
| 2013-2014 | 1            | -4               | -3                     | 111            | 39                 | 7                    | 7                   | 164                      | -238                        | -74                      |
| Average   | 2            | -1               | 0                      | 118            | 45                 | 10                   | 6                   | 179                      | -197                        | -18                      |