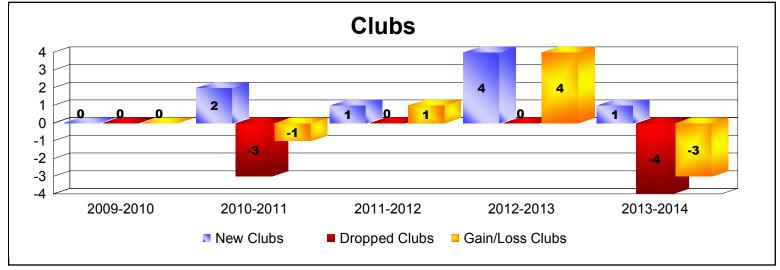

District 26 M3 As of June 2014 Cumulative

| Year      | New<br>Clubs | Dropped<br>Clubs | Gain/<br>Loss<br>Clubs | New<br>Members | Charter<br>Members | Reinstate<br>Members | Transfer<br>Members | Total<br>Member<br>Added | Total<br>Members<br>Dropped | Gain/<br>Loss<br>Members |
|-----------|--------------|------------------|------------------------|----------------|--------------------|----------------------|---------------------|--------------------------|-----------------------------|--------------------------|
| 2009-2010 | 0            | 0                | 0                      | 133            | 0                  | 27                   | 8                   | 168                      | -175                        | -7                       |
| 2010-2011 | 2            | -3               | -1                     | 109            | 48                 | 2                    | 8                   | 167                      | -181                        | -14                      |
| 2011-2012 | 1            | 0                | 1                      | 117            | 37                 | 8                    | 5                   | 167                      | -202                        | -35                      |
| 2012-2013 | 4            | 0                | 4                      | 118            | 101                | 4                    | 4                   | 227                      | -189                        | 38                       |
| 2013-2014 | 1            | -4               | -3                     | 111            | 39                 | 7                    | 7                   | 164                      | -238                        | -74                      |
| Average   | 2            | -1               | 0                      | 118            | 45                 | 10                   | 6                   | 179                      | -197                        | -18                      |